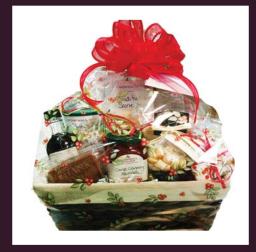

#### **Holiday Gift Basket**

(assortment of seasonal snacks & chocolate/candy) \$29.95

#### **Deluxe Holiday Gift Basket**

(seasonal goodies including snacks, nuts, cocoa & ready to eat treats) \$49.95

#### M&J Signature Gift Basket

(Seasonal coffees, teas, jams, honey, chocolate, snacks and more!) \$79.95