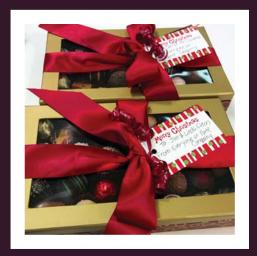

#### 1/2 lb Assorted M&J Chocolates,

(wrapped in seasonal paper) \$14.50

#### **16 Piece Truffle Window Box** \$16.50

1 lb Assorted M&J Chocolates, (window box with tie ribbon)